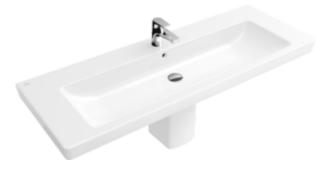

## PRODUCT INFORMATION

| Article title                        | Villeroy & Boch Subway Vanity<br>bathroom sink 51", 51 1/8" x 18 1/2"<br>x 6 1/4", White Alpin, with overflow,<br>unground |
|--------------------------------------|----------------------------------------------------------------------------------------------------------------------------|
| Article number                       | 7176U001                                                                                                                   |
| Assembly / Assembly type             | wall-mounted                                                                                                               |
| Scope of delivery                    | 1 x vanity washbasin , 1 x fastening set                                                                                   |
| Depth in inch                        | 18 1/2"                                                                                                                    |
| Width in inch                        | 51 1/8"                                                                                                                    |
| Height in inch                       | 6 1/4"                                                                                                                     |
| Interior depth                       | 4 3/8"                                                                                                                     |
| Collection                           | Subway                                                                                                                     |
| Suitable for                         | 3-hole mixer                                                                                                               |
| Colour name                          | White Alpin                                                                                                                |
| With overflow                        | No                                                                                                                         |
| Shape                                | Rectangle                                                                                                                  |
| Colour designation                   | White Alpin                                                                                                                |
| Antibacterial surface (with AntiBac) | No                                                                                                                         |
| Easy surface cleaning (CeramicPlus)  | No                                                                                                                         |
| Number of tap holes punched through  | 1                                                                                                                          |
| Number of tap holes pre-drilled      | 2                                                                                                                          |
| Underside of washbasin               | unground                                                                                                                   |
| Number of bowls                      | 1                                                                                                                          |