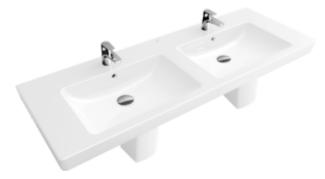

## SUBWAY DOUBLE VANITY BATHROOM SINK 51" RECTANGLE

## PRODUCT INFORMATION

| Article title                        | Villeroy & Boch Subway Double vanity bathroom sink 51", 51 1/8" x 18 1/2" x 5 7/8", White Alpin, with overflow, unground |
|--------------------------------------|--------------------------------------------------------------------------------------------------------------------------|
| Article number                       | 7175U401                                                                                                                 |
| Assembly / Assembly type             | wall-mounted                                                                                                             |
| Scope of delivery                    | 1 x double vanity washbasin , 1 x fastening set                                                                          |
| Depth in inch                        | 18 1/2"                                                                                                                  |
| Width in inch                        | 51 1/8"                                                                                                                  |
| Height in inch                       | 5 7/8"                                                                                                                   |
| Interior depth                       | 4 1/8"                                                                                                                   |
| Collection                           | Subway                                                                                                                   |
| Suitable for                         | two 3-hole tap fittings                                                                                                  |
| Colour name                          | White Alpin                                                                                                              |
| With overflow                        | No                                                                                                                       |
| Shape                                | Rectangle                                                                                                                |
| Colour designation                   | White Alpin                                                                                                              |
| Antibacterial surface (with AntiBac) | No                                                                                                                       |
| Easy surface cleaning (CeramicPlus)  | No                                                                                                                       |
| Number of tap holes punched through  | 2                                                                                                                        |
| Number of tap holes pre-drilled      | 4                                                                                                                        |
| Underside of washbasin               | unground                                                                                                                 |
| Number of bowls                      | 2                                                                                                                        |