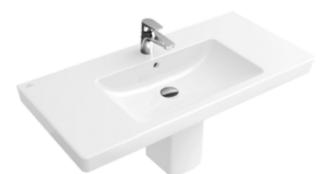

## SUBWAY VANITY BATHROOM SINK 31" RECTANGLE

## PRODUCT INFORMATION

| Article title                        | Villeroy & Boch Subway Vanity<br>bathroom sink 31", 31 1/2" x 18 3/4"<br>x 6 7/8", White Alpin, with overflow,<br>unground |
|--------------------------------------|----------------------------------------------------------------------------------------------------------------------------|
| Article number                       | 7175U301                                                                                                                   |
| Assembly / Assembly type             | wall-mounted                                                                                                               |
| Scope of delivery                    | 1 x vanity washbasin , 1 x fastening set                                                                                   |
| Depth in inch                        | 18 3/4"                                                                                                                    |
| Width in inch                        | 31 1/2"                                                                                                                    |
| Height in inch                       | 6 7/8"                                                                                                                     |
| Interior depth                       | 4 1/8"                                                                                                                     |
| Collection                           | Subway                                                                                                                     |
| Suitable for                         | 3-hole mixer                                                                                                               |
| Colour name                          | White Alpin                                                                                                                |
| With overflow                        | No                                                                                                                         |
| Shape                                | Rectangle                                                                                                                  |
| Colour designation                   | White Alpin                                                                                                                |
| Antibacterial surface (with AntiBac) | No                                                                                                                         |
| Easy surface cleaning (CeramicPlus)  | No                                                                                                                         |
| Number of tap holes punched through  | 3                                                                                                                          |
| Underside of washbasin               | unground                                                                                                                   |
| Number of bowls                      | 1                                                                                                                          |