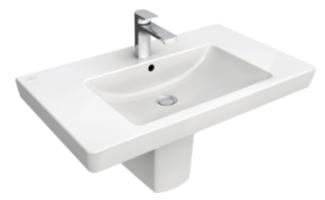

## PRODUCT INFORMATION

| Article title                        | Villeroy & Boch Subway Vanity<br>bathroom sink 31", 31 1/2" x 18 3/4"<br>x 6 7/8", White Alpin, with overflow,<br>unground |
|--------------------------------------|----------------------------------------------------------------------------------------------------------------------------|
| Article number                       | 7175U101                                                                                                                   |
| Assembly / Assembly type             | wall-mounted                                                                                                               |
| Scope of delivery                    | 1 x vanity washbasin , 1 x fastening set                                                                                   |
| Depth in inch                        | 18 3/4"                                                                                                                    |
| Width in inch                        | 31 1/2"                                                                                                                    |
| Height in inch                       | 6 7/8"                                                                                                                     |
| Interior depth                       | 4 1/8"                                                                                                                     |
| Collection                           | Subway                                                                                                                     |
| Suitable for                         | 3-hole mixer                                                                                                               |
| Colour name                          | White Alpin                                                                                                                |
| With overflow                        | No                                                                                                                         |
| Shape                                | Rectangle                                                                                                                  |
| Colour designation                   | White Alpin                                                                                                                |
| Antibacterial surface (with AntiBac) | No                                                                                                                         |
| Easy surface cleaning (CeramicPlus)  | No                                                                                                                         |
| Number of tap holes punched through  | 1                                                                                                                          |
| Number of tap holes pre-drilled      | 2                                                                                                                          |
| Underside of washbasin               | unground                                                                                                                   |
| Number of bowls                      | 1                                                                                                                          |