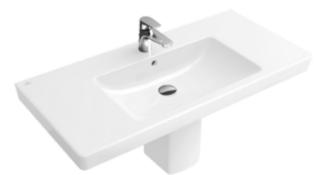

## PRODUCT INFORMATION

| Article title                        | Villeroy & Boch Subway Vanity<br>bathroom sink 39", 39 3/8" x 18 7/8"<br>x 7 1/8", White Alpin, with overflow,<br>unground |
|--------------------------------------|----------------------------------------------------------------------------------------------------------------------------|
| Article number                       | 7175U001                                                                                                                   |
| Assembly / Assembly type             | wall-mounted                                                                                                               |
| Scope of delivery                    | 1 x vanity washbasin , 1 x fastening set                                                                                   |
| Depth in inch                        | 18 7/8"                                                                                                                    |
| Width in inch                        | 39 3/8"                                                                                                                    |
| Height in inch                       | 7 1/8"                                                                                                                     |
| Interior depth                       | 4 1/8"                                                                                                                     |
| Collection                           | Subway                                                                                                                     |
| Suitable for                         | 3-hole mixer                                                                                                               |
| Colour name                          | White Alpin                                                                                                                |
| With overflow                        | No                                                                                                                         |
| Shape                                | Rectangle                                                                                                                  |
| Colour designation                   | White Alpin                                                                                                                |
| Antibacterial surface (with AntiBac) | No                                                                                                                         |
| Easy surface cleaning (CeramicPlus)  | No                                                                                                                         |
| Number of tap holes punched through  | 1                                                                                                                          |
| Number of tap holes pre-drilled      | 2                                                                                                                          |
| Underside of washbasin               | unground                                                                                                                   |
| Number of bowls                      | 1                                                                                                                          |