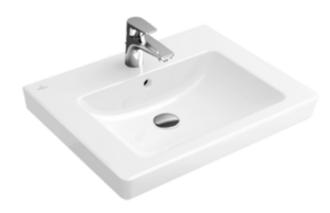

## PRODUCT INFORMATION

| Article title                        | Villeroy & Boch Subway Bathroom<br>sink 24", 23 5/8" x 19 1/4" x 6 3/4",<br>White Alpin, with overflow,<br>unground |
|--------------------------------------|---------------------------------------------------------------------------------------------------------------------|
| Article number                       | 7113U301                                                                                                            |
| Assembly / Assembly type             | wall-mounted                                                                                                        |
| Scope of delivery                    | 1x washbasin , $1x$ fastening set                                                                                   |
| Depth in inch                        | 19 1/4"                                                                                                             |
| Width in inch                        | 23 5/8"                                                                                                             |
| Height in inch                       | 6 3/4"                                                                                                              |
| Interior depth                       | 4 1/8"                                                                                                              |
| Collection                           | Subway                                                                                                              |
| Suitable for                         | 3-hole mixer                                                                                                        |
| Colour name                          | White Alpin                                                                                                         |
| With overflow                        | No                                                                                                                  |
| Shape                                | Rectangle                                                                                                           |
| Colour designation                   | White Alpin                                                                                                         |
| Antibacterial surface (with AntiBac) | No                                                                                                                  |
| Easy surface cleaning (CeramicPlus)  | No                                                                                                                  |
| Number of tap holes punched through  | 3                                                                                                                   |
| Underside of washbasin               | unground                                                                                                            |
| Number of bowls                      | 1                                                                                                                   |