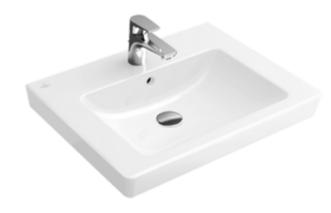

## SUBWAY WASHBASIN 26" RECTANGULAR

## PRODUCT INFORMATION

| Article title                        | Villeroy & Boch Subway Washbasin 26", White Alpin, with overflow |
|--------------------------------------|------------------------------------------------------------------|
| Article number                       | 7113U201                                                         |
| Assembly / Assembly type             | wall-mounted                                                     |
| Interior depth                       | 4 1/8"                                                           |
| Collection                           | Subway                                                           |
| Suitable for                         | 3-hole mixer                                                     |
| Colour name                          | White Alpin                                                      |
| With overflow                        | No                                                               |
| Shape                                | Rectangular                                                      |
| Colour designation                   | White Alpin                                                      |
| Antibacterial surface (with AntiBac) | No                                                               |
| Easy surface cleaning (CeramicPlus)  | No                                                               |
| Number of tap holes punched through  | 3                                                                |
| Number of bowls                      | 1                                                                |