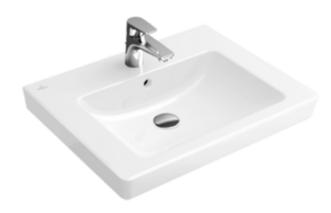

## SUBWAY BATHROOM SINK 24" RECTANGLE

## PRODUCT INFORMATION

| Article title                        | Villeroy & Boch Subway Bathroom<br>sink 24", 23 5/8" x 19 1/4" x 6 3/4",<br>White Alpin, with overflow,<br>unground |
|--------------------------------------|---------------------------------------------------------------------------------------------------------------------|
| Article number                       | 7113U101                                                                                                            |
| Assembly / Assembly type             | wall-mounted                                                                                                        |
| Scope of delivery                    | 1x washbasin , $1x$ fastening set                                                                                   |
| Depth in inch                        | 19 1/4"                                                                                                             |
| Width in inch                        | 23 5/8"                                                                                                             |
| Height in inch                       | 6 3/4"                                                                                                              |
| Interior depth                       | 4 1/8"                                                                                                              |
| Collection                           | Subway                                                                                                              |
| Suitable for                         | 3-hole mixer                                                                                                        |
| Colour name                          | White Alpin                                                                                                         |
| With overflow                        | No                                                                                                                  |
| Shape                                | Rectangle                                                                                                           |
| Colour designation                   | White Alpin                                                                                                         |
| Antibacterial surface (with AntiBac) | No                                                                                                                  |
| Easy surface cleaning (CeramicPlus)  | No                                                                                                                  |
| Number of tap holes punched through  | 1                                                                                                                   |
| Number of tap holes pre-drilled      | 2                                                                                                                   |
| Underside of washbasin               | unground                                                                                                            |
| Number of bowls                      | 1                                                                                                                   |