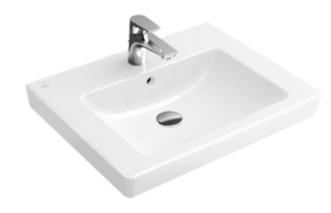

## SUBWAY WASHBASIN 26" RECTANGULAR

## PRODUCT INFORMATION

| Article title                        | Villeroy & Boch Subway Washbasin 26", White Alpin, with overflow |
|--------------------------------------|------------------------------------------------------------------|
| Article number                       | 7113U001                                                         |
| Assembly / Assembly type             | wall-mounted                                                     |
| Interior depth                       | 4 1/8"                                                           |
| Collection                           | Subway                                                           |
| Suitable for                         | 3-hole mixer                                                     |
| Colour name                          | White Alpin                                                      |
| With overflow                        | No                                                               |
| Shape                                | Rectangular                                                      |
| Colour designation                   | White Alpin                                                      |
| Antibacterial surface (with AntiBac) | No                                                               |
| Easy surface cleaning (CeramicPlus)  | No                                                               |
| Number of tap holes punched through  | 1                                                                |
| Number of tap holes pre-drilled      | 2                                                                |
| Number of bowls                      | 1                                                                |