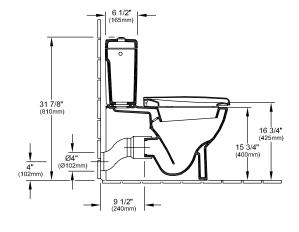

s)                  | No                                                                                             |
| Rimless (DirectFlush)                                | No                                                                                             |
| Flush type                                           | Washdown toilet                                                                                |
| Integrated freshness solution (with ViFresh)         | No                                                                                             |
| Outlet / outlet                                      | concealed trapway                                                                              |

## TECHNICAL DRAWINGS

# 6610U301







### 6610U301 (25mm)