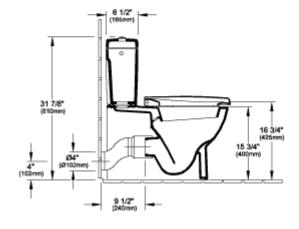

urface cleaning (CeramicPlus)                  | No                                                                                             |
| Rimless (DirectFlush)                                | No                                                                                             |
| Flush type                                           | Washdown toilet                                                                                |
| Integrated freshness solution (with ViFresh)         | No                                                                                             |
| Outlet / outlet                                      | concealed trapway                                                                              |

## TECHNICAL DRAWINGS

# 6610U301







### 6610U301 (25mm)