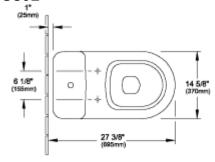

surface cleaning (CeramicPlus)                  | No                                                                                             |
| Rimless (DirectFlush)                                | No                                                                                             |
| Flush type                                           | Washdown toilet                                                                                |
| Integrated freshness solution (with ViFresh)         | No                                                                                             |
| Outlet / outlet                                      | concealed trapway                                                                              |

## TECHNICAL DRAWINGS

# 6610U301







### 6610U301 (25mm)