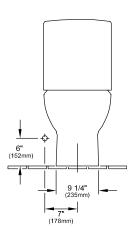

| No                                                                                             |
| Rimless (DirectFlush)                                | No                                                                                             |
| Flush type                                           | Washdown toilet                                                                                |
| Integrated freshness solution (with ViFresh)         | No                                                                                             |
| Outlet / outlet                                      | concealed trapway                                                                              |

## TECHNICAL DRAWINGS

# 6610U301







### 6610U301 (25mm)