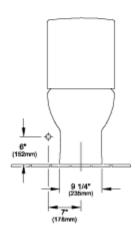

face cleaning (CeramicPlus)                  | No                                                                                             |
| Rimless (DirectFlush)                                | No                                                                                             |
| Flush type                                           | Washdown toilet                                                                                |
| Integrated freshness solution (with ViFresh)         | No                                                                                             |
| Outlet / outlet                                      | concealed trapway                                                                              |

## TECHNICAL DRAWINGS

# 6610U301







### 6610U301 (25mm)