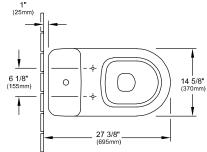

lus)                  | No                                                                                             |
| Rimless (DirectFlush)                                | No                                                                                             |
| Flush type                                           | Washdown toilet                                                                                |
| Integrated freshness solution (with ViFresh)         | No                                                                                             |
| Outlet / outlet                                      | concealed trapway                                                                              |

## TECHNICAL DRAWINGS

# 6610U301







### 6610U301 (25mm)