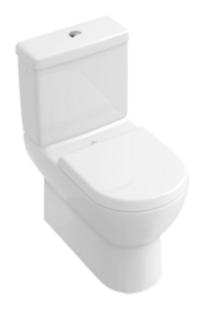

#### SUBWAY WASHDOWN TOILET FOR CLOSE-COUPLED WC-SUITE OVAL

#### PRODUCT INFORMATION

| Article title                                        | Villeroy & Boch Subway Washdown toilet for close-coupled WC-suite, floor-standing, White Alpin |
|------------------------------------------------------|------------------------------------------------------------------------------------------------|
| Article number                                       | 6610U301                                                                                       |
| Assembly / Assembly type                             | floor-standing                                                                                 |
| Scope of delivery                                    | $1 \times x$ washdown toilet , $1 \times x$ fastening set                                      |
| Depth in inch                                        | 26 1/8"                                                                                        |
| Width in inch                                        | 14 5/8"                                                                                        |
| Height in inch                                       | 15 3/4"                                                                                        |
| Collection                                           | Subway                                                                                         |
| Suitable for                                         | Mounted cistern                                                                                |
| Innovative flushing technology (with TwistFlush)     | No                                                                                             |
| Innovative flushing technology (with TwistFlush[e³]) | No                                                                                             |
| Flush volume I                                       | 0,79 / 1,59                                                                                    |
| Wall-mounted - floor-standing                        | floor-standing                                                                                 |
| Colour name                                          | White Alpin                                                                                    |
| Shape                                                | Oval                                                                                           |
| Colour designation                                   | White Alpin                                                                                    |
| Antibacterial surface (with AntiBac)                 | No                                                                                             |
| Easy surface cleaning (CeramicPlus)                  | No                                                                                             |
| Rimless (DirectFlush)                                | No                                                                                             |
| Flush type                                           | Washdown toilet                                                                                |
| Integrated freshness solution (with ViFresh)         | No                                                                                             |
| Outlet / outlet                                      | concealed trapway                                                                              |