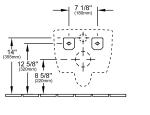

## PRODUCT INFORMATION

| Article title                                                     | Villeroy & Boch Subway Wall-<br>mounted toilet with rimless flushing<br>(Directflush), wall-mounted, White<br>Alpin                                                                                 |
|-------------------------------------------------------------------|-----------------------------------------------------------------------------------------------------------------------------------------------------------------------------------------------------|
| Article number                                                    | 5614UR01                                                                                                                                                                                            |
| Assembly / Assembly type                                          | wall-mounted                                                                                                                                                                                        |
| Assembly instructions                                             | this product works with industry<br>standard in-wall carrier/tank<br>systems such as those<br>manufactured by Viega, Geberit<br>and TOTO. Please refer to their<br>respective compatibility charts. |
| Scope of delivery                                                 | 1 x toilet, rimless , 1 x fastening set                                                                                                                                                             |
| Depth in inch                                                     | 22"                                                                                                                                                                                                 |
| Width in inch                                                     | 14 5/8"                                                                                                                                                                                             |
| Height in inch                                                    | 14 3/8"                                                                                                                                                                                             |
| Collection                                                        | Subway                                                                                                                                                                                              |
| Suitable for                                                      | Concealed cistern                                                                                                                                                                                   |
| Innovative flushing technology (with TwistFlush)                  | No                                                                                                                                                                                                  |
| Innovative flushing technology (with TwistFlush[e <sup>3</sup> ]) | No                                                                                                                                                                                                  |
| Flush volume I                                                    | 0,79 / 1,19                                                                                                                                                                                         |
| Wall-mounted - floor-standing                                     | wall-mounted                                                                                                                                                                                        |
| Colour name                                                       | White Alpin                                                                                                                                                                                         |
| Shape                                                             | Oval                                                                                                                                                                                                |
| Colour designation                                                | White Alpin                                                                                                                                                                                         |
| Antibacterial surface (with AntiBac)                              | No                                                                                                                                                                                                  |
| Easy surface cleaning<br>(CeramicPlus)                            | No                                                                                                                                                                                                  |
| Rimless (DirectFlush)                                             | Yes                                                                                                                                                                                                 |
| Flush type                                                        | Washdown toilet                                                                                                                                                                                     |
| Integrated freshness solution (with ViFresh)                      | No                                                                                                                                                                                                  |
| Outlet / outlet                                                   | concealed trapway                                                                                                                                                                                   |

## TECHNICAL DRAWINGS

## 5614UR01