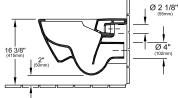

## PRODUCT INFORMATION

| Article title                                                     | Villeroy & Boch Subway Wall-<br>mounted toilet with rimless flushing<br>(Directflush), wall-mounted, White<br>Alpin                                                                                 |
|-------------------------------------------------------------------|-----------------------------------------------------------------------------------------------------------------------------------------------------------------------------------------------------|
| Article number                                                    | 5614UR01                                                                                                                                                                                            |
| Assembly / Assembly type                                          | wall-mounted                                                                                                                                                                                        |
| Assembly instructions                                             | this product works with industry<br>standard in-wall carrier/tank<br>systems such as those<br>manufactured by Viega, Geberit<br>and TOTO. Please refer to their<br>respective compatibility charts. |
| Scope of delivery                                                 | 1 x toilet, rimless , 1 x fastening set                                                                                                                                                             |
| Depth in inch                                                     | 22"                                                                                                                                                                                                 |
| Width in inch                                                     | 14 5/8"                                                                                                                                                                                             |
| Height in inch                                                    | 14 3/8"                                                                                                                                                                                             |
| Collection                                                        | Subway                                                                                                                                                                                              |
| Suitable for                                                      | Concealed cistern                                                                                                                                                                                   |
| Innovative flushing technology (with TwistFlush)                  | No                                                                                                                                                                                                  |
| Innovative flushing technology (with TwistFlush[e <sup>3</sup> ]) | No                                                                                                                                                                                                  |
| Flush volume I                                                    | 0,79 / 1,19                                                                                                                                                                                         |
| Wall-mounted - floor-standing                                     | wall-mounted                                                                                                                                                                                        |
| Colour name                                                       | White Alpin                                                                                                                                                                                         |
| Shape                                                             | Oval                                                                                                                                                                                                |
| Colour designation                                                | White Alpin                                                                                                                                                                                         |
| Antibacterial surface (with AntiBac)                              | No                                                                                                                                                                                                  |
| Easy surface cleaning<br>(CeramicPlus)                            | No                                                                                                                                                                                                  |
| Rimless (DirectFlush)                                             | Yes                                                                                                                                                                                                 |
| Flush type                                                        | Washdown toilet                                                                                                                                                                                     |
| Integrated freshness solution (with ViFresh)                      | No                                                                                                                                                                                                  |
| Outlet / outlet                                                   | concealed trapway                                                                                                                                                                                   |

## TECHNICAL DRAWINGS

## 5614UR01