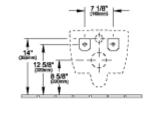

| Washdown toilet                                                                                                                                                                                     |
| Integrated freshness solution (with ViFresh)                      | No                                                                                                                                                                                                  |
| Outlet / outlet                                                   | concealed trapway                                                                                                                                                                                   |

## TECHNICAL DRAWINGS

## 5614UR01







## 5614UR01