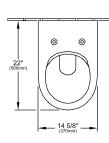

## PRODUCT INFORMATION

| Article title                                                     | Villeroy & Boch Subway Wall-<br>mounted toilet with rimless flushing<br>(Directflush), wall-mounted, White<br>Alpin                                                                                 |
|-------------------------------------------------------------------|-----------------------------------------------------------------------------------------------------------------------------------------------------------------------------------------------------|
| Article number                                                    | 5614UR01                                                                                                                                                                                            |
| Assembly / Assembly type                                          | wall-mounted                                                                                                                                                                                        |
| Assembly instructions                                             | this product works with industry<br>standard in-wall carrier/tank<br>systems such as those<br>manufactured by Viega, Geberit<br>and TOTO. Please refer to their<br>respective compatibility charts. |
| Scope of delivery                                                 | 1 x toilet, rimless , 1 x fastening set                                                                                                                                                             |
| Depth in inch                                                     | 22"                                                                                                                                                                                                 |
| Width in inch                                                     | 14 5/8"                                                                                                                                                                                             |
| Height in inch                                                    | 14 3/8"                                                                                                                                                                                             |
| Collection                                                        | Subway                                                                                                                                                                                              |
| Suitable for                                                      | Concealed cistern                                                                                                                                                                                   |
| Innovative flushing technology (with TwistFlush)                  | No                                                                                                                                                                                                  |
| Innovative flushing technology (with TwistFlush[e <sup>3</sup> ]) | No                                                                                                                                                                                                  |
| Flush volume I                                                    | 0,79 / 1,19                                                                                                                                                                                         |
| Wall-mounted - floor-standing                                     | wall-mounted                                                                                                                                                                                        |
| Colour name                                                       | White Alpin                                                                                                                                                                                         |
| Shape                                                             | Oval                                                                                                                                                                                                |
| Colour designation                                                | White Alpin                                                                                                                                                                                         |
| Antibacterial surface (with AntiBac)                              | No                                                                                                                                                                                                  |
| Easy surface cleaning<br>(CeramicPlus)                            | No                                                                                                                                                                                                  |
| Rimless (DirectFlush)                                             | Yes                                                                                                                                                                                                 |
| Flush type                                                        | Washdown toilet                                                                                                                                                                                     |
| Integrated freshness solution (with ViFresh)                      | No                                                                                                                                                                                                  |
| Outlet / outlet                                                   | concealed trapway                                                                                                                                                                                   |

## TECHNICAL DRAWINGS

## 5614UR01