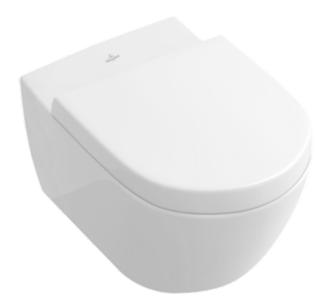

# SUBWAY WALL-MOUNTED TOILET WITH RIMLESS FLUSHING (DIRECTFLUSH) OVAL

## PRODUCT INFORMATION

| Article title                                                     | Villeroy & Boch Subway Wall-<br>mounted toilet with rimless flushing<br>(Directflush), wall-mounted, White<br>Alpin                                                                                 |
|-------------------------------------------------------------------|-----------------------------------------------------------------------------------------------------------------------------------------------------------------------------------------------------|
| Article number                                                    | 5614UR01                                                                                                                                                                                            |
| Assembly / Assembly type                                          | wall-mounted                                                                                                                                                                                        |
| Assembly instructions                                             | this product works with industry<br>standard in-wall carrier/tank<br>systems such as those<br>manufactured by Viega, Geberit<br>and TOTO. Please refer to their<br>respective compatibility charts. |
| Scope of delivery                                                 | 1 x toilet, rimless , 1 x fastening set                                                                                                                                                             |
| Depth in inch                                                     | 22"                                                                                                                                                                                                 |
| Width in inch                                                     | 14 5/8"                                                                                                                                                                                             |
| Height in inch                                                    | 14 3/8"                                                                                                                                                                                             |
| Collection                                                        | Subway                                                                                                                                                                                              |
| Suitable for                                                      | Concealed cistern                                                                                                                                                                                   |
| Innovative flushing technology (with TwistFlush)                  | No                                                                                                                                                                                                  |
| Innovative flushing technology (with TwistFlush[e <sup>3</sup> ]) | No                                                                                                                                                                                                  |
| Flush volume I                                                    | 0,79 / 1,19                                                                                                                                                                                         |
| Wall-mounted - floor-standing                                     | wall-mounted                                                                                                                                                                                        |
| Colour name                                                       | White Alpin                                                                                                                                                                                         |
| Shape                                                             | Oval                                                                                                                                                                                                |
| Colour designation                                                | White Alpin                                                                                                                                                                                         |
| Antibacterial surface (with AntiBac)                              | No                                                                                                                                                                                                  |
| Easy surface cleaning<br>(CeramicPlus)                            | No                                                                                                                                                                                                  |
| Rimless (DirectFlush)                                             | Yes                                                                                                                                                                                                 |
| Flush type                                                        | Washdown toilet                                                                                                                                                                                     |
| Integrated freshness solution (with ViFresh)                      | No                                                                                                                                                                                                  |
| Outlet / outlet                                                   | concealed trapway                                                                                                                                                                                   |