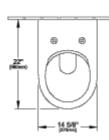

| Washdown toilet                                                                                                                                                                                     |
| Integrated freshness solution (with ViFresh)                      | No                                                                                                                                                                                                  |
| Outlet / outlet                                                   | concealed trapway                                                                                                                                                                                   |

## TECHNICAL DRAWINGS

## 5614UR01







## 5614UR01