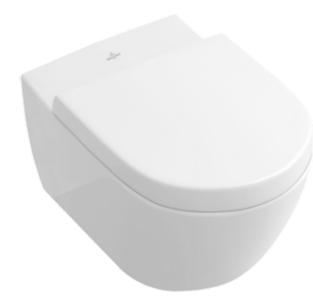

## SUBWAY WALL-MOUNTED TOILET - SLEEK OVAL

## PRODUCT INFORMATION

| Article title                                                     | Villeroy & Boch Subway Wall-<br>mounted toilet - sleek, wall-<br>mounted, White Alpin                                                                                                               |
|-------------------------------------------------------------------|-----------------------------------------------------------------------------------------------------------------------------------------------------------------------------------------------------|
| Article number                                                    | 5600U001                                                                                                                                                                                            |
| Assembly / Assembly type                                          | wall-mounted                                                                                                                                                                                        |
| Assembly instructions                                             | this product works with industry<br>standard in-wall carrier/tank<br>systems such as those<br>manufactured by Viega, Geberit<br>and TOTO. Please refer to their<br>respective compatibility charts. |
| Scope of delivery                                                 | 1 x washdown toilet , 1 x fastening set                                                                                                                                                             |
| Depth in inch                                                     | 22 1/4"                                                                                                                                                                                             |
| Width in inch                                                     | 14 3/4"                                                                                                                                                                                             |
| Height in inch                                                    | 14 1/8"                                                                                                                                                                                             |
| Collection                                                        | Subway                                                                                                                                                                                              |
| Suitable for                                                      | Concealed cistern                                                                                                                                                                                   |
| Innovative flushing technology (with TwistFlush)                  | No                                                                                                                                                                                                  |
| Innovative flushing technology (with TwistFlush[e <sup>3</sup> ]) | No                                                                                                                                                                                                  |
| Flush volume I                                                    | 0,79 / 1,59                                                                                                                                                                                         |
| Wall-mounted - floor-standing                                     | wall-mounted                                                                                                                                                                                        |
| Colour name                                                       | White Alpin                                                                                                                                                                                         |
| Shape                                                             | Oval                                                                                                                                                                                                |
| Colour designation                                                | White Alpin                                                                                                                                                                                         |
| Antibacterial surface (with<br>AntiBac)                           | No                                                                                                                                                                                                  |
| Easy surface cleaning<br>(CeramicPlus)                            | No                                                                                                                                                                                                  |
| Rimless (DirectFlush)                                             | No                                                                                                                                                                                                  |
| Flush type                                                        | Washdown toilet                                                                                                                                                                                     |
| Integrated freshness solution (with ViFresh)                      | No                                                                                                                                                                                                  |
| Outlet / outlet                                                   | concealed trapway                                                                                                                                                                                   |