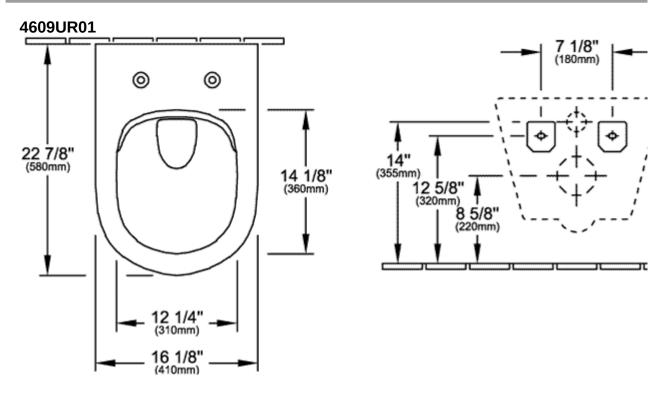

|
| Rimless (DirectFlush)                                | Yes                                                                                                                 |
| Flush type                                           | Washdown toilet                                                                                                     |
| Integrated freshness solution (with ViFresh)         | No                                                                                                                  |
| Outlet / outlet                                      | concealed trapway                                                                                                   |

## TECHNICAL DRAWINGS