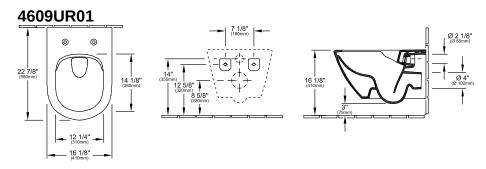

|
| Rimless (DirectFlush)                                | Yes                                                                                                                 |
| Flush type                                           | Washdown toilet                                                                                                     |
| Integrated freshness solution (with ViFresh)         | No                                                                                                                  |
| Outlet / outlet                                      | concealed trapway                                                                                                   |

## TECHNICAL DRAWINGS