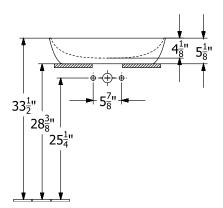

|
| Antibacterial surface (with AntiBac) | No                                                                                                                               |
| Easy surface cleaning (CeramicPlus)  | Yes                                                                                                                              |
| Underside of washbasin               | unground                                                                                                                         |
| Number of bowls                      | 1                                                                                                                                |

# TECHNICAL DRAWINGS

## 4198U6R1



#### 4198U6R1