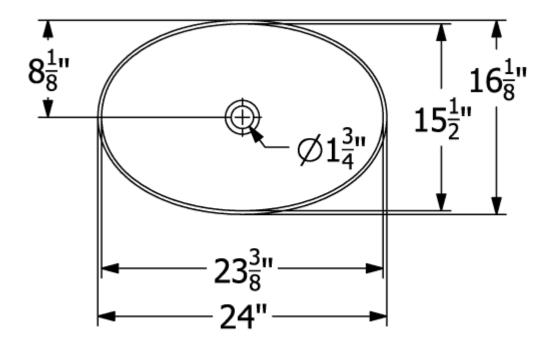

|
| Antibacterial surface (with AntiBac) | No                                                                                                                               |
| Easy surface cleaning (CeramicPlus)  | Yes                                                                                                                              |
| Underside of washbasin               | unground                                                                                                                         |
| Number of bowls                      | 1                                                                                                                                |

# TECHNICAL DRAWINGS

## 4198U6R1



#### 4198U6R1