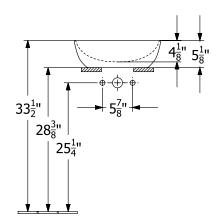

|
| Antibacterial surface (with AntiBac) | No                                                                                                                                   |
| Easy surface cleaning (CeramicPlus)  | Yes                                                                                                                                  |
| Underside of washbasin               | unground                                                                                                                             |
| Number of bowls                      | 1                                                                                                                                    |

# TECHNICAL DRAWINGS

# 4179U4R1



## 4179U4R1