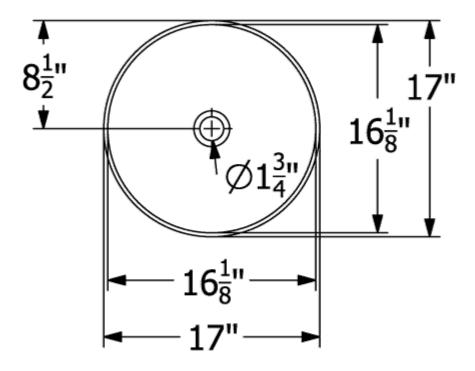

|
| Antibacterial surface (with AntiBac) | No                                                                                                                                   |
| Easy surface cleaning (CeramicPlus)  | Yes                                                                                                                                  |
| Underside of washbasin               | unground                                                                                                                             |
| Number of bowls                      | 1                                                                                                                                    |

# TECHNICAL DRAWINGS

# 4179U4R1



## 4179U4R1