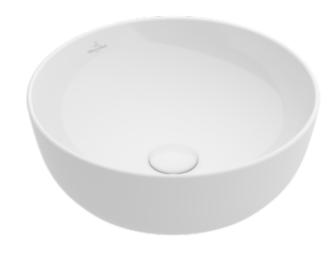

## PRODUCT INFORMATION

| Article title                        | Villeroy & Boch Artis Surface-<br>mounted bathroom sink, 16 7/8" x<br>16 7/8" x 5 1/8", White Alpin<br>CeramicPlus, without overflow |
|--------------------------------------|--------------------------------------------------------------------------------------------------------------------------------------|
| Article number                       | 4179U4R1                                                                                                                             |
| Assembly / Assembly type             | Surface-mounted                                                                                                                      |
| Scope of delivery                    | 1 x surface-mounted washbasin                                                                                                        |
| Depth in inch                        | 16 7/8"                                                                                                                              |
| Width in inch                        | 16 7/8"                                                                                                                              |
| Height in inch                       | 5 1/8"                                                                                                                               |
| Interior depth                       | 4 1/8"                                                                                                                               |
| Diameter in inch                     | 16 7/8"                                                                                                                              |
| Collection                           | Artis                                                                                                                                |
| Tap fitting / Tap hole information   | Please note: unclosable grid drain must be used with models without overflow                                                         |
| Suitable for                         | Wall-mounted tap fittings, Tap fitting with raised base                                                                              |
| Material                             | TitanCeram                                                                                                                           |
| Colour name                          | White Alpin CeramicPlus                                                                                                              |
| With overflow                        | No                                                                                                                                   |
| Shape                                | Round                                                                                                                                |
| Colour designation                   | White Alpin                                                                                                                          |
| Antibacterial surface (with AntiBac) | No                                                                                                                                   |
| Easy surface cleaning (CeramicPlus)  | Yes                                                                                                                                  |
| Underside of washbasin               | unground                                                                                                                             |
| Number of bowls                      | 1                                                                                                                                    |