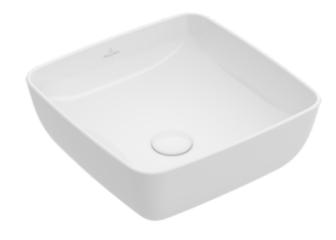

## ARTIS SURFACE-MOUNTED BATHROOM SINK RECTANGLE

### PRODUCT INFORMATION

| Article title                        | Villeroy & Boch Artis Surface-<br>mounted bathroom sink, 16 1/8" x<br>16 1/8" x 5 1/8", White Alpin<br>CeramicPlus, without overflow |
|--------------------------------------|--------------------------------------------------------------------------------------------------------------------------------------|
| Article number                       | 4178U4R1                                                                                                                             |
| Assembly / Assembly type             | Surface-mounted                                                                                                                      |
| Scope of delivery                    | 1 x surface-mounted washbasin                                                                                                        |
| Depth in inch                        | 16 1/8"                                                                                                                              |
| Width in inch                        | 16 1/8"                                                                                                                              |
| Height in inch                       | 5 1/8"                                                                                                                               |
| Interior depth                       | 4 1/8"                                                                                                                               |
| Collection                           | Artis                                                                                                                                |
| Tap fitting / Tap hole information   | Please note: unclosable grid drain must be used with models without overflow                                                         |
| Suitable for                         | Wall-mounted tap fittings, Tap fitting with raised base                                                                              |
| Material                             | TitanCeram                                                                                                                           |
| Colour name                          | White Alpin CeramicPlus                                                                                                              |
| With overflow                        | No                                                                                                                                   |
| Shape                                | Rectangle                                                                                                                            |
| Colour designation                   | White Alpin                                                                                                                          |
| Antibacterial surface (with AntiBac) | No                                                                                                                                   |
| Easy surface cleaning (CeramicPlus)  | Yes                                                                                                                                  |
| Underside of washbasin               | unground                                                                                                                             |
| Number of bowls                      | 1                                                                                                                                    |