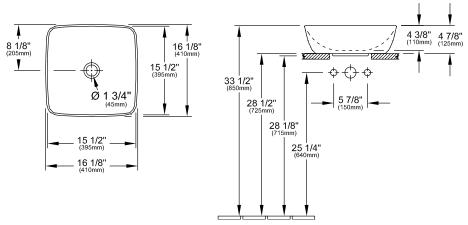

|
| Antibacterial surface (with AntiBac) | No                                                                                                                                   |
| Easy surface cleaning (CeramicPlus)  | Yes                                                                                                                                  |
| Underside of washbasin               | unground                                                                                                                             |
| Number of bowls                      | 1                                                                                                                                    |

# TECHNICAL DRAWINGS

### 4178U4R1



### 4178U4R1