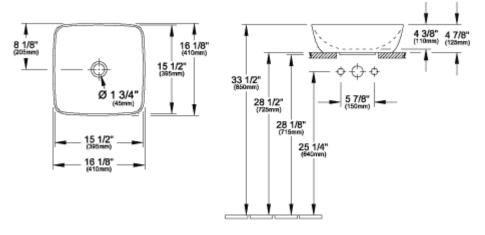

|
| Antibacterial surface (with AntiBac) | No                                                                                                                                   |
| Easy surface cleaning (CeramicPlus)  | Yes                                                                                                                                  |
| Underside of washbasin               | unground                                                                                                                             |
| Number of bowls                      | 1                                                                                                                                    |

# TECHNICAL DRAWINGS

### 4178U4R1



### 4178U4R1