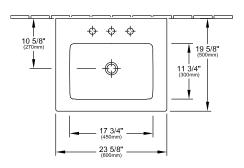

|
| Easy surface cleaning (CeramicPlus)  | No                                                                                                                      |
| Number of tap holes punched through  | 3                                                                                                                       |
| Underside of washbasin               | unground                                                                                                                |
| Number of bowls                      | 1                                                                                                                       |

## TECHNICAL DRAWINGS

#### 4124U201



#### 4124U201