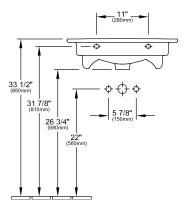

|
| Easy surface cleaning (CeramicPlus)  | No                                                                                                                      |
| Number of tap holes punched through  | 3                                                                                                                       |
| Underside of washbasin               | unground                                                                                                                |
| Number of bowls                      | 1                                                                                                                       |

## TECHNICAL DRAWINGS

#### 4124U201



#### 4124U201