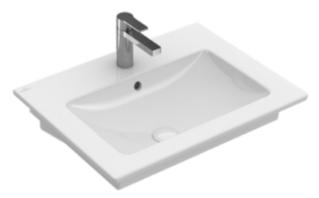

## PRODUCT INFORMATION

| Article title                        | Villeroy & Boch Venticello Bathroom<br>sink 24", 23 5/8" x 19 7/8" x 6 1/2",<br>White Alpin, with overflow,<br>unground |
|--------------------------------------|-------------------------------------------------------------------------------------------------------------------------|
| Article number                       | 4124U201                                                                                                                |
| Assembly / Assembly type             | wall-mounted                                                                                                            |
| Scope of delivery                    | 1x washbasin , $1x$ fastening set                                                                                       |
| Depth in inch                        | 19 7/8"                                                                                                                 |
| Width in inch                        | 23 5/8"                                                                                                                 |
| Height in inch                       | 6 1/2"                                                                                                                  |
| Interior depth                       | 4 3/4"                                                                                                                  |
| Collection                           | Venticello                                                                                                              |
| Suitable for                         | 3-hole mixer, Matching<br>Villeroy&Boch furniture                                                                       |
| Colour name                          | White Alpin                                                                                                             |
| With overflow                        | No                                                                                                                      |
| Shape                                | Rectangle                                                                                                               |
| Colour designation                   | White Alpin                                                                                                             |
| Antibacterial surface (with AntiBac) | No                                                                                                                      |
| Easy surface cleaning (CeramicPlus)  | No                                                                                                                      |
| Number of tap holes punched through  | 3                                                                                                                       |
| Underside of washbasin               | unground                                                                                                                |
| Number of bowls                      | 1                                                                                                                       |