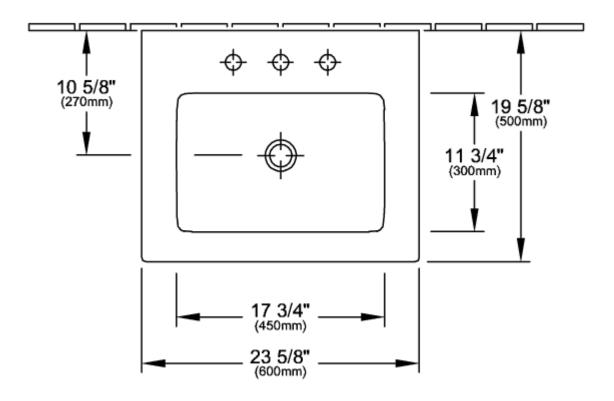

|
| Easy surface cleaning (CeramicPlus)  | No                                                                                                                      |
| Number of tap holes punched through  | 3                                                                                                                       |
| Underside of washbasin               | unground                                                                                                                |
| Number of bowls                      | 1                                                                                                                       |

## TECHNICAL DRAWINGS

#### 4124U201



#### 4124U201