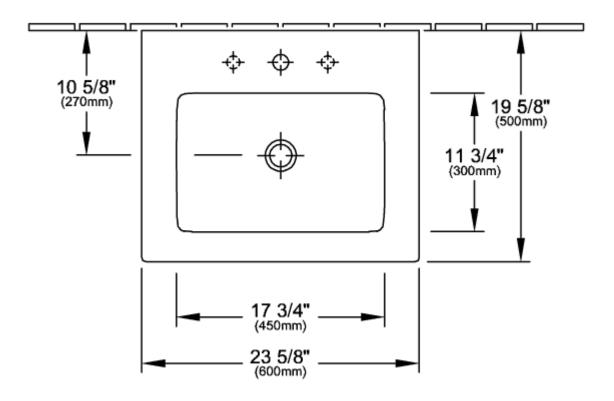

|
| Number of tap holes punched through  | 1                                                                                                                       |
| Number of tap holes pre-drilled      | 2                                                                                                                       |
| Underside of washbasin               | unground                                                                                                                |
| Number of bowls                      | 1                                                                                                                       |

## TECHNICAL DRAWINGS

### 4124U101



### 4124U101