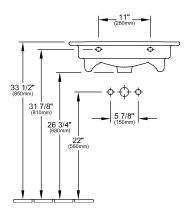

|
| Number of tap holes punched through  | 1                                                                                                                       |
| Number of tap holes pre-drilled      | 2                                                                                                                       |
| Underside of washbasin               | unground                                                                                                                |
| Number of bowls                      | 1                                                                                                                       |

## TECHNICAL DRAWINGS

### 4124U101



### 4124U101