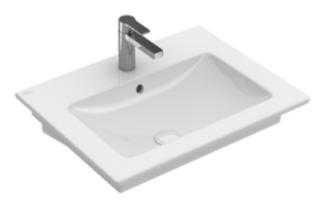

## PRODUCT INFORMATION

| Article title                        | Villeroy & Boch Venticello Bathroom<br>sink 24", 23 5/8" x 19 7/8" x 6 1/2",<br>White Alpin, with overflow,<br>unground |
|--------------------------------------|-------------------------------------------------------------------------------------------------------------------------|
| Article number                       | 4124U101                                                                                                                |
| Assembly / Assembly type             | wall-mounted                                                                                                            |
| Scope of delivery                    | $1 \times \text{washbasin}$ , $1 \times \text{fastening set}$                                                           |
| Depth in inch                        | 19 7/8"                                                                                                                 |
| Width in inch                        | 23 5/8"                                                                                                                 |
| Height in inch                       | 6 1/2"                                                                                                                  |
| Interior depth                       | 4 3/4"                                                                                                                  |
| Collection                           | Venticello                                                                                                              |
| Suitable for                         | 3-hole mixer, Matching<br>Villeroy&Boch furniture                                                                       |
| Colour name                          | White Alpin                                                                                                             |
| With overflow                        | No                                                                                                                      |
| Shape                                | Rectangle                                                                                                               |
| Colour designation                   | White Alpin                                                                                                             |
| Antibacterial surface (with AntiBac) | No                                                                                                                      |
| Easy surface cleaning (CeramicPlus)  | No                                                                                                                      |
| Number of tap holes punched through  | 1                                                                                                                       |
| Number of tap holes pre-drilled      | 2                                                                                                                       |
| Underside of washbasin               | unground                                                                                                                |
| Number of bowls                      | 1                                                                                                                       |