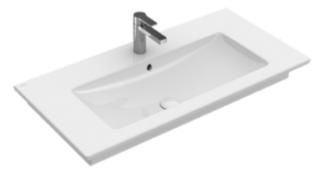

# VENTICELLO VANITY BATHROOM SINK 31" RECTANGLE

## PRODUCT INFORMATION

| Article title                        | Villeroy & Boch Venticello Vanity<br>bathroom sink 31", 31 1/2" x 19 5/8"<br>x 6 1/2", White Alpin, with overflow,<br>unground |
|--------------------------------------|--------------------------------------------------------------------------------------------------------------------------------|
| Article number                       | 4104U601                                                                                                                       |
| Assembly / Assembly type             | wall-mounted                                                                                                                   |
| Scope of delivery                    | $1\ x$ vanity washbasin , $1\ x$ fastening set                                                                                 |
| Depth in inch                        | 19 5/8"                                                                                                                        |
| Width in inch                        | 31 1/2"                                                                                                                        |
| Height in inch                       | 6 1/2"                                                                                                                         |
| Interior depth                       | 4 3/4"                                                                                                                         |
| Collection                           | Venticello                                                                                                                     |
| Suitable for                         | 3-hole mixer, Matching<br>Villeroy&Boch furniture                                                                              |
| Colour name                          | White Alpin                                                                                                                    |
| With overflow                        | No                                                                                                                             |
| Shape                                | Rectangle                                                                                                                      |
| Colour designation                   | White Alpin                                                                                                                    |
| Antibacterial surface (with AntiBac) | No                                                                                                                             |
| Easy surface cleaning (CeramicPlus)  | No                                                                                                                             |
| Number of tap holes punched through  | 3                                                                                                                              |
| Underside of washbasin               | unground                                                                                                                       |
| Number of bowls                      | 1                                                                                                                              |