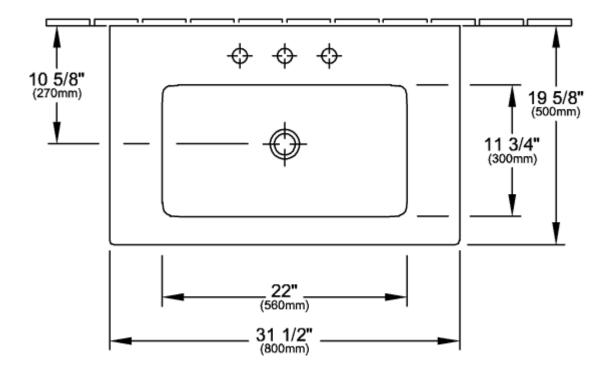

|
| Easy surface cleaning (CeramicPlus)  | No                                                                                                                             |
| Number of tap holes punched through  | 3                                                                                                                              |
| Underside of washbasin               | unground                                                                                                                       |
| Number of bowls                      | 1                                                                                                                              |

## TECHNICAL DRAWINGS

#### 4104U601



### 4104U601