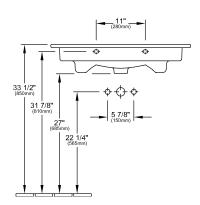

|
| Easy surface cleaning (CeramicPlus)  | No                                                                                                                             |
| Number of tap holes punched through  | 3                                                                                                                              |
| Underside of washbasin               | unground                                                                                                                       |
| Number of bowls                      | 1                                                                                                                              |

## TECHNICAL DRAWINGS

#### 4104U601



### 4104U601