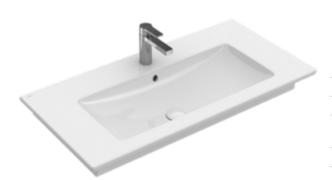

## PRODUCT INFORMATION

| Article title                          | Villeroy & Boch Venticello Vanity<br>bathroom sink 31", 31 1/2" x 19 5/8"<br>x 6 1/2", White Alpin, with overflow,<br>unground |
|----------------------------------------|--------------------------------------------------------------------------------------------------------------------------------|
| Article number                         | 4104U501                                                                                                                       |
| Assembly / Assembly type               | wall-mounted                                                                                                                   |
| Scope of delivery                      | 1 x vanity washbasin , 1 x fastening set                                                                                       |
| Depth in inch                          | 19 5/8"                                                                                                                        |
| Width in inch                          | 31 1/2"                                                                                                                        |
| Height in inch                         | 6 1/2"                                                                                                                         |
| Interior depth                         | 4 3/4"                                                                                                                         |
| Collection                             | Venticello                                                                                                                     |
| Suitable for                           | 3-hole mixer, Matching<br>Villeroy&Boch furniture                                                                              |
| Colour name                            | White Alpin                                                                                                                    |
| With overflow                          | No                                                                                                                             |
| Shape                                  | Rectangle                                                                                                                      |
| Colour designation                     | White Alpin                                                                                                                    |
| Antibacterial surface (with AntiBac)   | No                                                                                                                             |
| Easy surface cleaning<br>(CeramicPlus) | No                                                                                                                             |
| Number of tap holes punched through    | 1                                                                                                                              |
| Number of tap holes pre-drilled        | 2                                                                                                                              |
| Underside of washbasin                 | unground                                                                                                                       |
| Number of bowls                        | 1                                                                                                                              |