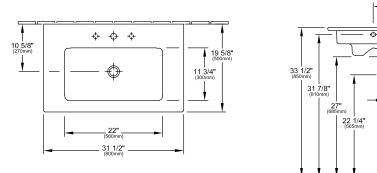

## PRODUCT INFORMATION

| Article title                          | Villeroy & Boch Venticello Vanity<br>bathroom sink 31", 31 1/2" x 19 5/8"<br>x 6 1/2", White Alpin, with overflow,<br>unground |
|----------------------------------------|--------------------------------------------------------------------------------------------------------------------------------|
| Article number                         | 4104U501                                                                                                                       |
| Assembly / Assembly type               | wall-mounted                                                                                                                   |
| Scope of delivery                      | 1 x vanity washbasin , 1 x fastening set                                                                                       |
| Depth in inch                          | 19 5/8"                                                                                                                        |
| Width in inch                          | 31 1/2"                                                                                                                        |
| Height in inch                         | 6 1/2"                                                                                                                         |
| Interior depth                         | 4 3/4"                                                                                                                         |
| Collection                             | Venticello                                                                                                                     |
| Suitable for                           | 3-hole mixer, Matching<br>Villeroy&Boch furniture                                                                              |
| Colour name                            | White Alpin                                                                                                                    |
| With overflow                          | No                                                                                                                             |
| Shape                                  | Rectangle                                                                                                                      |
| Colour designation                     | White Alpin                                                                                                                    |
| Antibacterial surface (with AntiBac)   | No                                                                                                                             |
| Easy surface cleaning<br>(CeramicPlus) | No                                                                                                                             |
| Number of tap holes punched through    | 1                                                                                                                              |
| Number of tap holes pre-drilled        | 2                                                                                                                              |
| Underside of washbasin                 | unground                                                                                                                       |
| Number of bowls                        | 1                                                                                                                              |