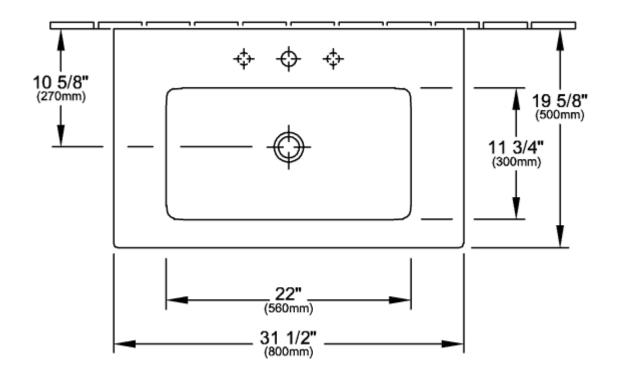

## PRODUCT INFORMATION

| Article title                          | Villeroy & Boch Venticello Vanity<br>bathroom sink 31", 31 1/2" x 19 5/8"<br>x 6 1/2", White Alpin, with overflow,<br>unground |
|----------------------------------------|--------------------------------------------------------------------------------------------------------------------------------|
| Article number                         | 4104U501                                                                                                                       |
| Assembly / Assembly type               | wall-mounted                                                                                                                   |
| Scope of delivery                      | 1 x vanity washbasin , 1 x fastening set                                                                                       |
| Depth in inch                          | 19 5/8"                                                                                                                        |
| Width in inch                          | 31 1/2"                                                                                                                        |
| Height in inch                         | 6 1/2"                                                                                                                         |
| Interior depth                         | 4 3/4"                                                                                                                         |
| Collection                             | Venticello                                                                                                                     |
| Suitable for                           | 3-hole mixer, Matching<br>Villeroy&Boch furniture                                                                              |
| Colour name                            | White Alpin                                                                                                                    |
| With overflow                          | No                                                                                                                             |
| Shape                                  | Rectangle                                                                                                                      |
| Colour designation                     | White Alpin                                                                                                                    |
| Antibacterial surface (with AntiBac)   | No                                                                                                                             |
| Easy surface cleaning<br>(CeramicPlus) | No                                                                                                                             |
| Number of tap holes punched through    | 1                                                                                                                              |
| Number of tap holes pre-drilled        | 2                                                                                                                              |
| Underside of washbasin                 | unground                                                                                                                       |
| Number of bowls                        | 1                                                                                                                              |