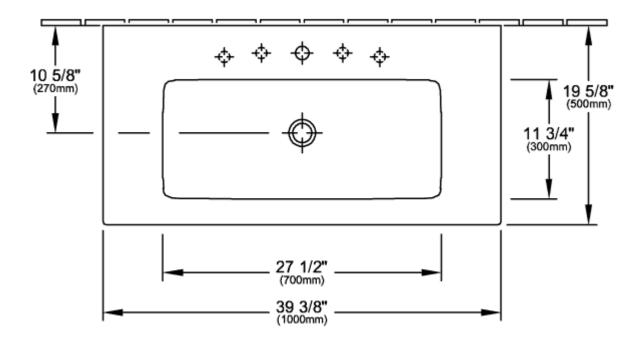

|
| Number of tap holes punched through  | 1                                                                                                                              |
| Number of tap holes pre-drilled      | 2                                                                                                                              |
| Underside of washbasin               | unground                                                                                                                       |
| Number of bowls                      | 1                                                                                                                              |

# TECHNICAL DRAWINGS

### 4104U301



### 4104U301