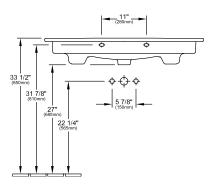

|
| Number of tap holes punched through  | 1                                                                                                                              |
| Number of tap holes pre-drilled      | 2                                                                                                                              |
| Underside of washbasin               | unground                                                                                                                       |
| Number of bowls                      | 1                                                                                                                              |

# TECHNICAL DRAWINGS

### 4104U301



### 4104U301