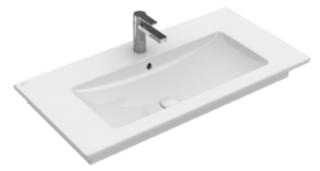

## PRODUCT INFORMATION

| Article title                        | Villeroy & Boch Venticello Vanity<br>bathroom sink 39", 39 3/8" x 19 5/8"<br>x 6 3/4", White Alpin, with overflow,<br>unground |
|--------------------------------------|--------------------------------------------------------------------------------------------------------------------------------|
| Article number                       | 4104U301                                                                                                                       |
| Assembly / Assembly type             | wall-mounted                                                                                                                   |
| Scope of delivery                    | 1x vanity washbasin , $1x$ fastening set                                                                                       |
| Depth in inch                        | 19 5/8"                                                                                                                        |
| Width in inch                        | 39 3/8"                                                                                                                        |
| Height in inch                       | 6 3/4"                                                                                                                         |
| Interior depth                       | 4 3/4"                                                                                                                         |
| Collection                           | Venticello                                                                                                                     |
| Suitable for                         | 3-hole mixer, Matching<br>Villeroy&Boch furniture                                                                              |
| Colour name                          | White Alpin                                                                                                                    |
| With overflow                        | No                                                                                                                             |
| Shape                                | Rectangle                                                                                                                      |
| Colour designation                   | White Alpin                                                                                                                    |
| Antibacterial surface (with AntiBac) | No                                                                                                                             |
| Easy surface cleaning (CeramicPlus)  | No                                                                                                                             |
| Number of tap holes punched through  | 1                                                                                                                              |
| Number of tap holes pre-drilled      | 2                                                                                                                              |
| Underside of washbasin               | unground                                                                                                                       |
| Number of bowls                      | 1                                                                                                                              |