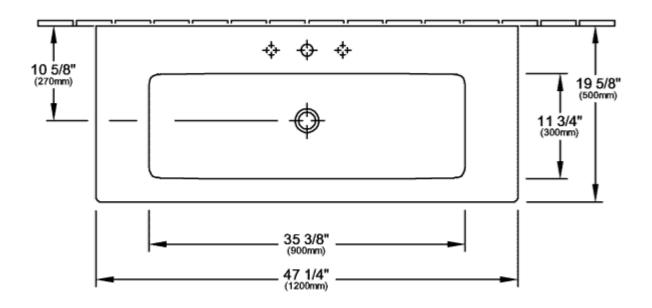

|
| Number of tap holes punched through  | 1                                                                                                                              |
| Number of tap holes pre-drilled      | 2                                                                                                                              |
| Underside of washbasin               | unground                                                                                                                       |
| Number of bowls                      | 1                                                                                                                              |

# TECHNICAL DRAWINGS

### 4104U201



## 4104U201