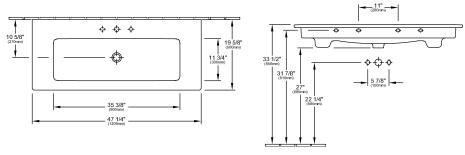

|
| Number of tap holes punched through  | 1                                                                                                                              |
| Number of tap holes pre-drilled      | 2                                                                                                                              |
| Underside of washbasin               | unground                                                                                                                       |
| Number of bowls                      | 1                                                                                                                              |

# TECHNICAL DRAWINGS

### 4104U201



## 4104U201