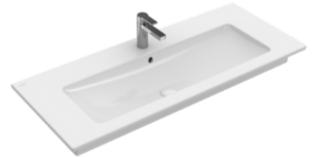

# VENTICELLO VANITY BATHROOM SINK 47" RECTANGLE

## PRODUCT INFORMATION

| Article title                        | Villeroy & Boch Venticello Vanity<br>bathroom sink 47", 47 1/4" x 19 5/8"<br>x 6 7/8", White Alpin, with overflow,<br>unground |
|--------------------------------------|--------------------------------------------------------------------------------------------------------------------------------|
| Article number                       | 4104U201                                                                                                                       |
| Assembly / Assembly type             | wall-mounted                                                                                                                   |
| Scope of delivery                    | 1 x vanity washbasin , 1 x fastening set                                                                                       |
| Depth in inch                        | 19 5/8"                                                                                                                        |
| Width in inch                        | 47 1/4"                                                                                                                        |
| Height in inch                       | 6 7/8"                                                                                                                         |
| Interior depth                       | 4 3/4"                                                                                                                         |
| Collection                           | Venticello                                                                                                                     |
| Suitable for                         | 3-hole mixer, Matching<br>Villeroy&Boch furniture                                                                              |
| Colour name                          | White Alpin                                                                                                                    |
| With overflow                        | No                                                                                                                             |
| Shape                                | Rectangle                                                                                                                      |
| Colour designation                   | White Alpin                                                                                                                    |
| Antibacterial surface (with AntiBac) | No                                                                                                                             |
| Easy surface cleaning (CeramicPlus)  | No                                                                                                                             |
| Number of tap holes punched through  | 1                                                                                                                              |
| Number of tap holes pre-drilled      | 2                                                                                                                              |
| Underside of washbasin               | unground                                                                                                                       |
| Number of bowls                      | 1                                                                                                                              |