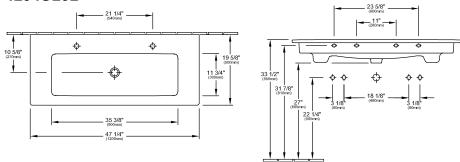

|
| Easy surface cleaning (CeramicPlus)  | No                                                                                                                             |
| Number of tap holes punched through  | 2                                                                                                                              |
| Underside of washbasin               | unground                                                                                                                       |
| Number of bowls                      | 1                                                                                                                              |

# TECHNICAL DRAWINGS

### 4104U101



### 4104U101