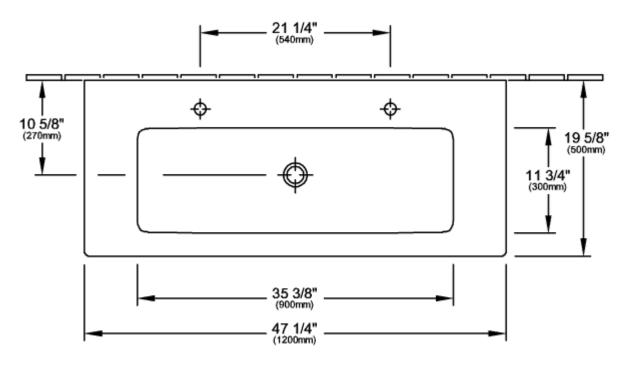

|
| Easy surface cleaning (CeramicPlus)  | No                                                                                                                             |
| Number of tap holes punched through  | 2                                                                                                                              |
| Underside of washbasin               | unground                                                                                                                       |
| Number of bowls                      | 1                                                                                                                              |

# TECHNICAL DRAWINGS

### 4104U101



### 4104U101